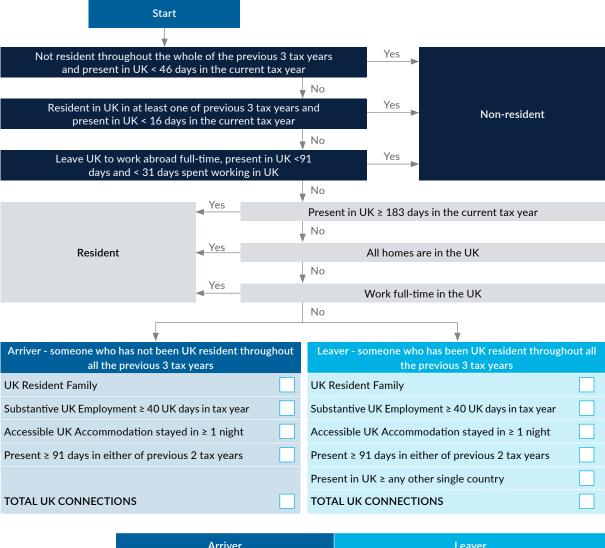

## UK statutory resident test flowchart

This flowchart is for individuals only, not trusts or other entities

|                                   | Arriver            |           |           |               | Leaver        |                    |           |           |               |
|-----------------------------------|--------------------|-----------|-----------|---------------|---------------|--------------------|-----------|-----------|---------------|
| No. of days in the UK in tax year | 1 or NO<br>UK ties | 2 UK ties | 3 UK ties | 4+ UK<br>ties | No UK<br>ties | 1 or NO<br>UK ties | 2 UK ties | 3 UK ties | 4+ UK<br>ties |
| Fewer than 16 days                | NR                 | NR        | NR        | NR            | NR            | NR                 | NR        | NR        | NR            |
| 16 - 45 days                      | NR                 | NR        | NR        | NR            | NR            | NR                 | NR        | NR        | R             |
| 46 - 90 days                      | NR                 | NR        | NR        | R             | NR            | NR                 | NR        | R         | R             |
| 91 - 120 days                     | NR                 | NR        | R         | R             | NR            | NR                 | R         | R         | R             |
| 121 - 182 days                    | NR                 | R         | R         | R             | NR            | R                  | R         | R         | R             |
| 183+ days                         | R                  | R         | R         | R             | R             | R                  | R         | R         | R             |

Resident (R). Non-resident (NR).